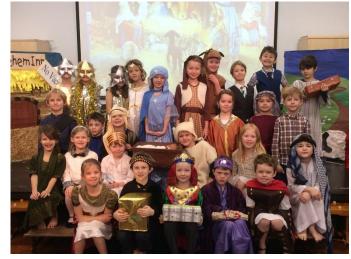

## The Christmas message

Wow! What a week it has been and I can only reiterate how proud we are of the amazing children and their fantastic performances. Our Christmas message being, it is not the luxuries or the gifts in fact "the

best gift around the tree is the presence of a happy family all wrapped up in each other." The Year 2 children also sang to the Churt Lunch Club on Monday afternoon who were very enthusiastic about the performance and we finished by all singing together. It was

a wonderful opportunity to join with members of our community in song.