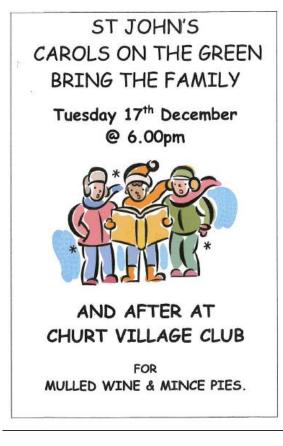

Please see below the flyer about carol singing in the village. All welcome.

## Community Board